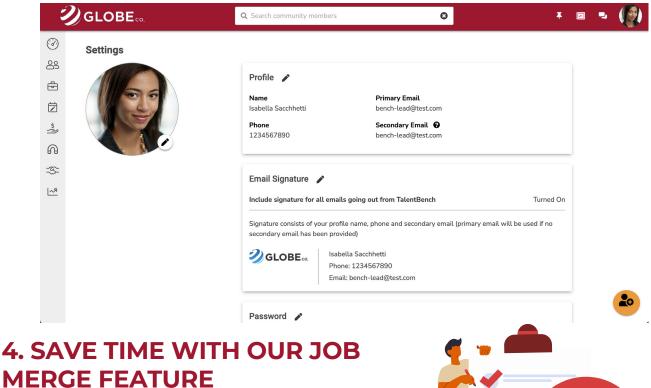

### **3. SIGN OFF IN STYLE WITH AN EMAIL SIGNATURE**

Add a touch of professionalism to your emails using our newest email signature feature. Users can now attach an email signature to outgoing emails from TalentBench. The signature can be turned on and off and is generated using your profile information, which can be modified at any time. The signature also comes with a tenant-branded logo.

Our new job merge feature allows curators and businesses to publish TalentBench jobs faster, meaning you'll be able to field candidate applications without having to wait hours (or days) for a VMS job to be officially published.